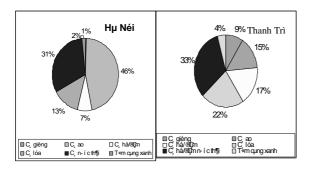

Area & Production of Aquaculture

Total Aquaculture Area: 3,190 ha

Aquaculture Area by Systems