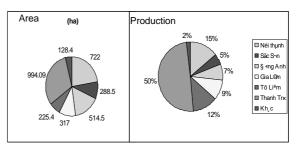

Area & Production of Aquaculture

Total Aquaculture Area: 3,190 ha

Aquaculture Area by Systems