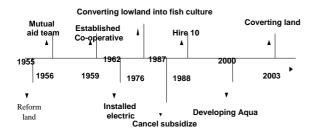

|
| station<br>Van Đien bridge     | station<br>Cau Giay          | ] Zuni                                        |
| Long Bien bus                  | Nga Tu So                    | Street<br>markets                             |

Long Bien bus station

# Fish source supplied to Hanoi

- From Hanoi:
  - -10-20% - Thanh Tri: major source
  - -Quality fish stayed -Small and poor fish
  - to provinces (remote areas)
- From provinces:
- Thanhhoa
- -Hungyen -Haiduong
- -Hatay
- Namdinh
- -Phu Tho

## Aquatic plant sources suppled to Hanoi

-Thanh Tri & Gialam: major sources

-Tu Liem, Dong Anh: less

- No aquatic plant from Hanoi to provinces



New VAC system. Wastewater is still used.

Duc Tu- Dong Anh: VAC & Rice-Fish Non wastewater.

### General timelines



### **Problems of Aquatic Producers**



#### **Diseases Related to Aquatic Production**



## Action & research needed:

- Extension: aquaculture, safety fish/vegetables
- Land use
- Loan/investment
- · Wastewater treatment and clean water supply
- Safe Fish and Vegetable production
- High quality supply
- New market & high value products
- Use of city lakes