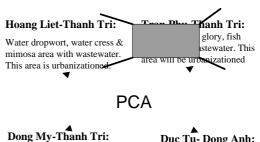

Sewage sources: City and concentrated peri-urban areas.

- #1.3 ton/ha in large,and 2.2 ton/ha in small ponds
- 10-15 ton/ha in some ponds.

VAC system: Dong My (Thanh Tri), Duc Tu (Dong Anh).

Duck – Pig – Chicken – Fish & Fruit
Rice-Fish:Dong

Anh.

✤Urban lakes: Landscape,tourism, entertainment, flood control.

Fish production: less inportant

#Fish ponds for sport: Gia Lam, Dong Anh.

## Aquatic plant sources suppled to Hanoi

-Thanh Tri & Gialam: major sources

-Tu Liem, Dong Anh: less

- No aquatic plant from Hanoi to provinces

New VAC system. Wastewater is still used.

Duc Tu- Dong Anh: VAC & Rice-Fish Non wastewater.