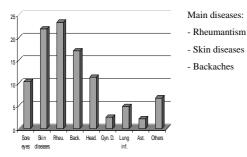

| ] Zuni                                        |
| Long Bien bus                  | Nga Tu So                    | Street<br>markets                             |

Long Bien bus station

# Fish source supplied to Hanoi

- From Hanoi:
  - -10-20% - Thanh Tri: major source
  - -Quality fish stayed -Small and poor fish
  - to provinces (remote areas)
- From provinces:
- Thanhhoa
- -Hungyen -Haiduong
- -Hatay
- Namdinh
- -Phu Tho

## Aquatic plant sources suppled to Hanoi

-Thanh Tri & Gialam: major sources

-Tu Liem, Dong Anh: less

- No aquatic plant from Hanoi to provinces



New VAC system. Wastewater is still used.

Duc Tu- Dong Anh: VAC & Rice-Fish Non wastewater.

### General timelines



### **Problems of Aquatic Producers**



#### **Diseases Related to Aquatic Production**



## Action & research needed:

- Extension: aquaculture, safety fish/vegetables
- Land use
- Loan/investment
- · Wastewater treatment and clean water supply
- Safe Fish and Vegetable production
- High quality supply
- New market & high value products
- Use of city lakes