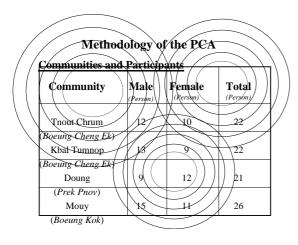

Work Team Mr. Chhouk Borin, Mr. Sam Chin Ho, Mr. Thak Kuntheang Miss. Chhim Rumuny, Miss. Sok Daream, Mr. Srey SamAn RUA: Royal University of Agriculturk

Participatory Community Appraisal (PCA) in and around Phnom Penh