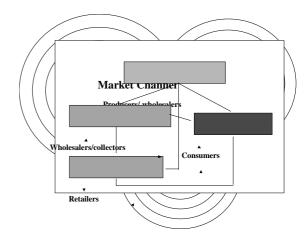

## Flows of Production to Consumers

- Aquatic plant and fish production from the communities inside and outside P.P.
- Collectors transport both productions to the market places where a variety of traders are involved in the buying and selling.
- market actors can play more than one role (see market channel)