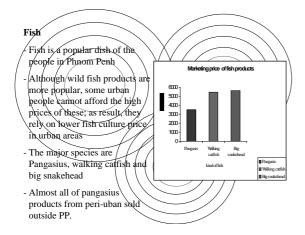

|         | 15        | 13         | 28     | 8       |  |
| 13    | Small road s in village                           |             |         | 21        | 15         | 36     | œ       |  |
| 14    | Wave of ship                                      | o dr        | iving   | 15        | 15         | 30     | 7       |  |
| Total |                                                   |             |         | 248       | 166        | 552    | 52      |  |





## Market Result

## Flows of Production to Consumers

- Aquatic plant and fish production from the communities inside and outside P.P.
- Collectors transport both productions to the market places where a variety of traders are involved in the buying and selling.
- market actors can play more than one role (see market channel)













Major fish sold in markets