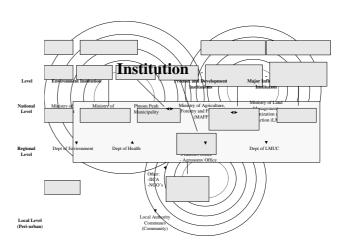

Work Team Mr. Chhouk Borin, Mr. Sam Chin Ho, Mr. Thak Kuntheang Miss. Chhim Rumuny, Miss. Sok Daream, Mr. Srey SamAn RUA: Royal University of Agriculturk







Participatory Community Appraisal (PCA) in and around Phnom Penh



Overall objective of the PCA

To identify well define community and get overall view of livelihoods, environment, history and socio-economic their

To identify the problem and constraints of the community and related them to their livelihoods and peri-achan aquatic production system, and
-To identify strategic

recommendations future interventions.



















## Seasonal Calendar:

Representatives of each place showed about their work from the beginning to the end of the year. In Kbal Thom Nub and Tnut Chrom, most of the people produce yearly. In Muy village, culturists have more work such as earing and feeding almost a year but others have other job to do too. In Doung village, there are most of Khmer, Vietnames