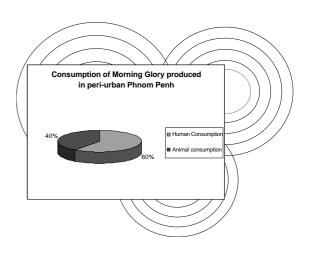

## Flows of Production to Consumers

- Aquatic plant and fish production from the communities inside and outside P.P.
- Collectors transport both productions to the market places where a variety of traders are involved in the buying and selling.
- market actors can play more than one role (see market channel)