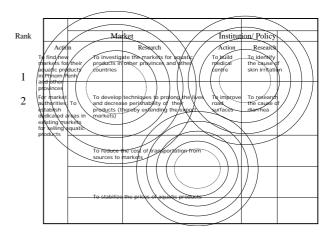

## Market Result

## Flows of Production to Consumers

- Aquatic plant and fish production from the communities inside and outside P.P.
- Collectors transport both productions to the market places where a variety of traders are involved in the buying and selling.
- market actors can play more than one role (see market channel)

Major fish sold in markets