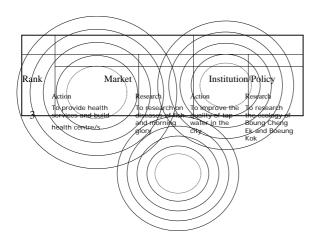

## Market Result

## Flows of Production to Consumers

- Aquatic plant and fish production from the communities inside and outside P.P.
- Collectors transport both productions to the market places where a variety of traders are involved in the buying and selling.
- market actors can play more than one role (see market channel)

Major fish sold in markets