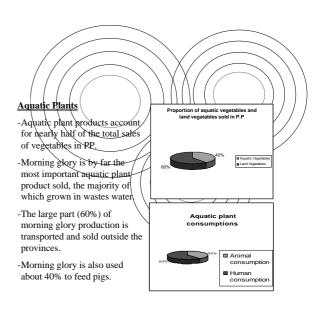

## Flows of Production to Consumers

- Aquatic plant and fish production from the communities inside and outside P.P.
- Collectors transport both productions to the market places where a variety of traders are involved in the buying and selling.
- market actors can play more than one role (see market channel)