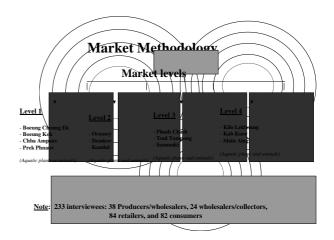

## Market Result

## Flows of Production to Consumers

- Aquatic plant and fish production from the communities inside and outside P.P.
- Collectors transport both productions to the market places where a variety of traders are involved in the buying and selling.
- market actors can play more than one role (see market channel)