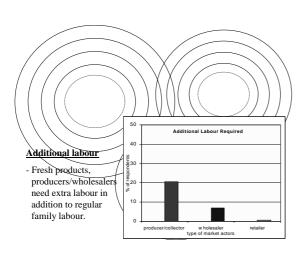

|         | 15        | 13         | 28     | 8       |  |
| 13    | Small road s in village                           |             |         | 21        | 15         | 36     | œ       |  |
| 14    | Wave of ship                                      | o dr        | iving   | 15        | 15         | 30     | 7       |  |
| Total |                                                   |             |         | 248       | 166        | 552    | 52      |  |





## Market Result

## Flows of Production to Consumers

- Aquatic plant and fish production from the communities inside and outside P.P.
- Collectors transport both productions to the market places where a variety of traders are involved in the buying and selling.
- market actors can play more than one role (see market channel)













Major fish sold in markets