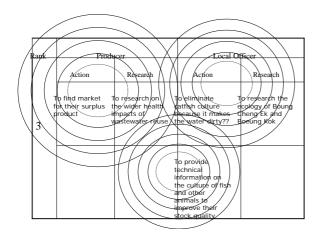

## Market Result

## Flows of Production to Consumers

- Aquatic plant and fish production from the communities inside and outside P.P.
- Collectors transport both productions to the market places where a variety of traders are involved in the buying and selling.
- market actors can play more than one role (see market channel)

Major fish sold in markets