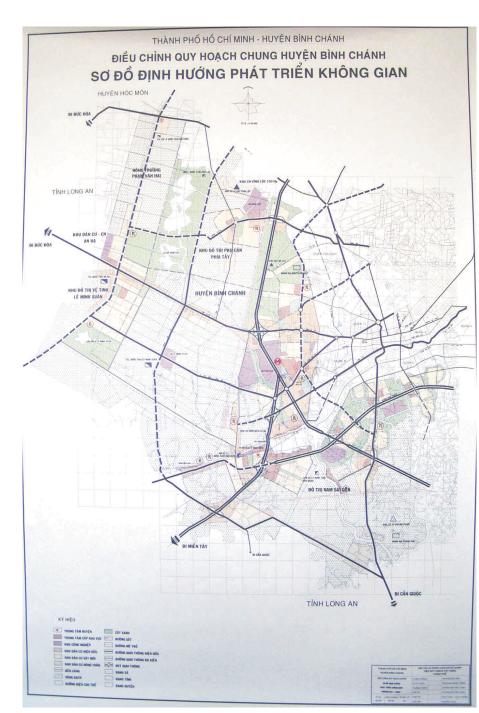

Planning map of Binh Chanh District in the period of 2000-2020

Binh Dien cement factory, Tan Kien Commune, Binh Chanh District

Construction site of residential area

Wastewater source used to supply to fish pond