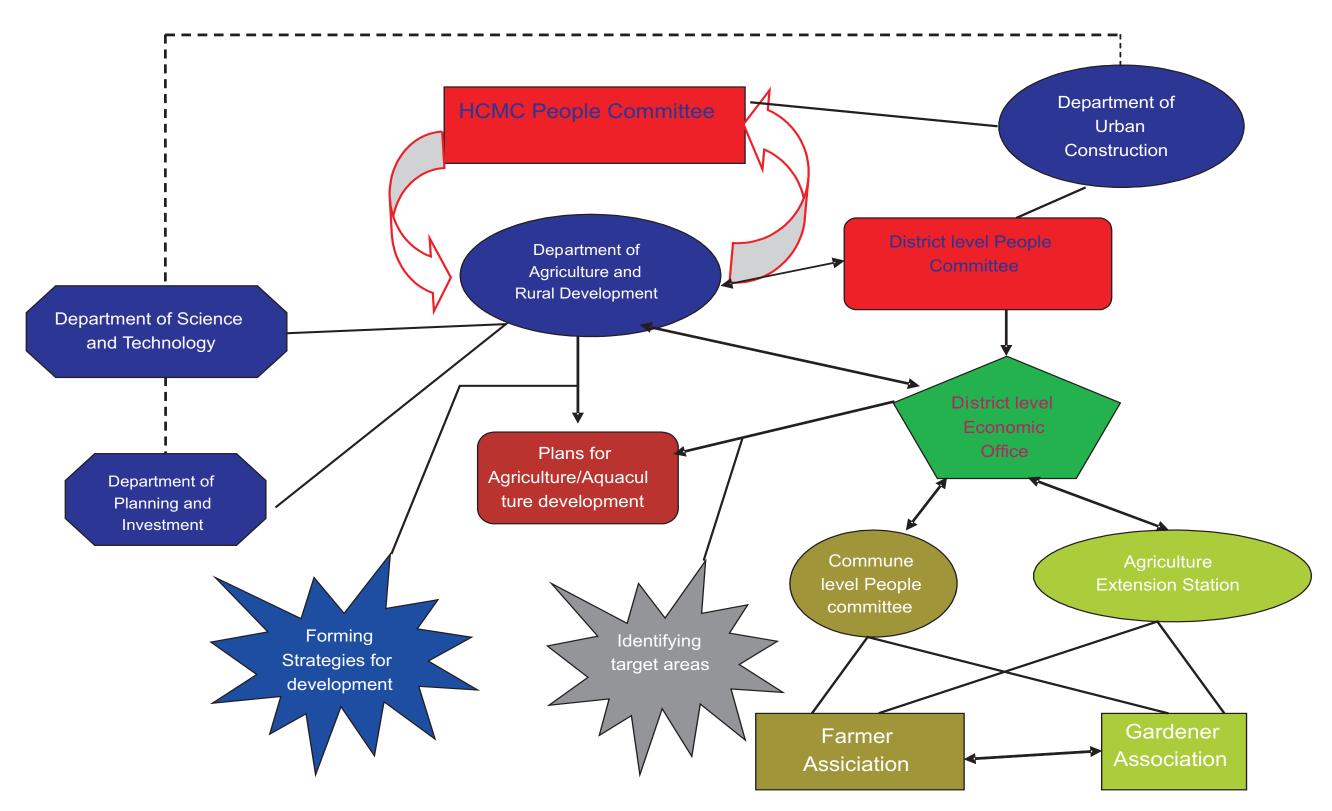

## Schematic structure of institutions having relations to implement and develop PUAFPS

Planning map of District 12 in the period of 2000-2020

Planning map of Thu Duc District in the period of 2000-2020

Kim Hang aluminum factory, Binh Chanh District

Construction site of the new bridge on Nguyen Van Linh high way

Planning map of residential area at Village 3, Tan Kien Commune, Binh Chanh District

Flow chart of planning process and the relations between organization in this process