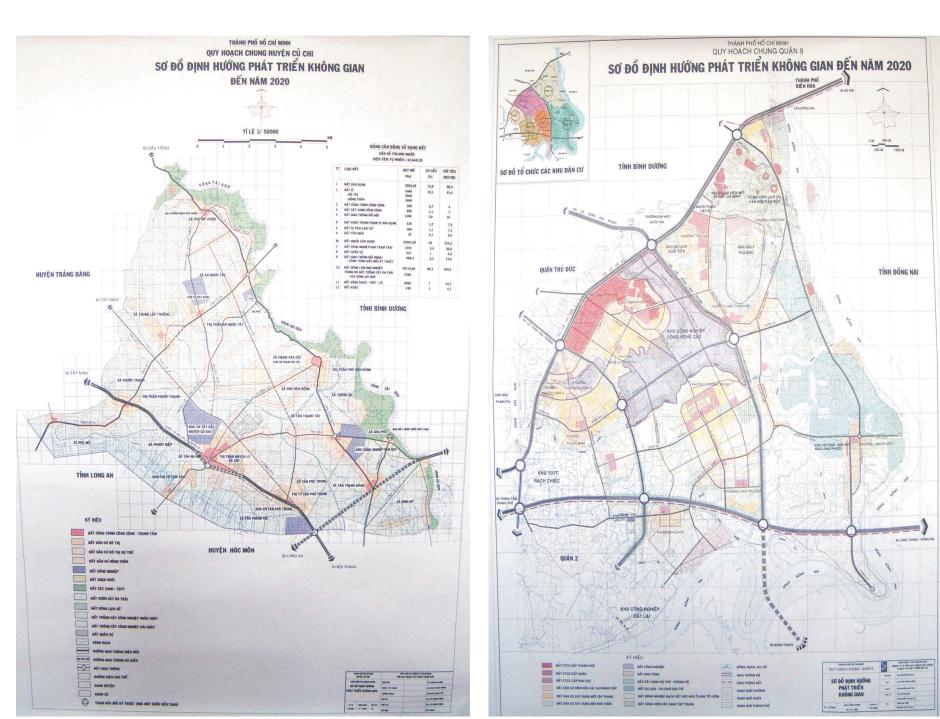

Agriculture land being filled for residential area

Planning map of Cu Chi District in the period of 2000-2020

Planning map of District 9 in the period of 2000-2020

Agriculture land being filled for residential area