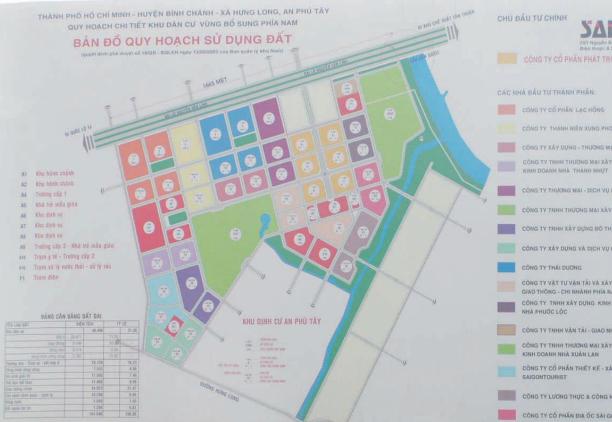

Kim Hang aluminum factory, Binh Chanh District

Construction site of the new bridge on Nguyen Van Linh high way

Planning map of residential area at Village 3, Tan Kien Commune, Binh Chanh District

Flow chart of planning process and the relations between organization in this process