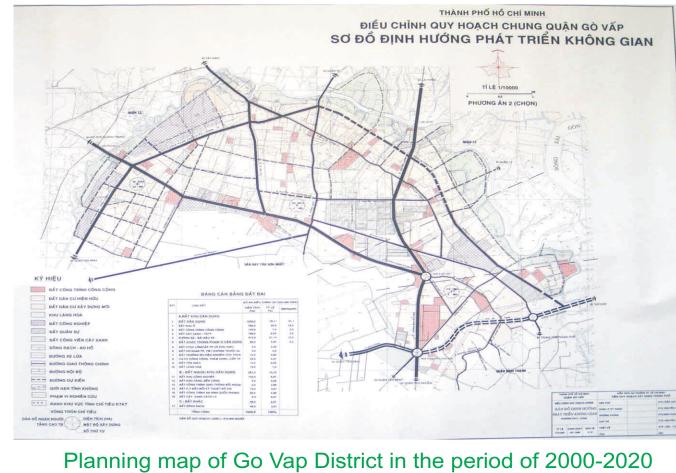

## INSTITUTIONAL STRUCTURE OF AQUACULTURE CONCERNING **INSTITUTIONS AND CITY DEVELOPMENT STRATEGIES**



## Schematic structure of institutions having relations to implement and develop PUAFPS



Planning map of District 12 in the period of 2000-2020



Planning map of Thu Duc District in the period of 2000-2020





Planning map of Hoc Mon District in the period of 2000-2020



iculture extension station of Binh Chanh District and District 8



New road built along fish ponds



Lakai rubber processing factory at Tan Kien Commune, Binh Chanh District



Land being filled influencing aquaculture activities



## Planning map of Ho Chi Minh City in the period of 2000-2020



Planning map for land use



## CÔNG TY XÂY DƯNG - THƯƠNG MẠI SẮT GỘI CÔNG TY TNHH THƯỜNG MẠI XÂY ĐẠ KINH ĐOẠNH NHÀ THANH NHƯT CONG TY THƯƠNG MẠI - DỊCH VỤ ĐẾN CÔNG TY TNHH THƯƠNG MẠI XÂY DUNG NINH B CÔNG TY TNHH XÂY DỰNG ĐỘ THI MỘI CÔNG TY XÂY DƯNG VÀ DỊCH VU NHÀ Q.8 CÔNG TY VẬT TƯ VĂN TÀI VÀ XÂY DUNG CỔ GIAO THÔNG - CHI NHÂNH PHIA NAM CÔNG TY TNHH XÂY DƯNG KINH DOANH NHÀ PHƯỚC LỘC CÔNG TY TNHH VĂN TĂI - GIAO NHĂN ĐƯỘNG VIỆ CÔN