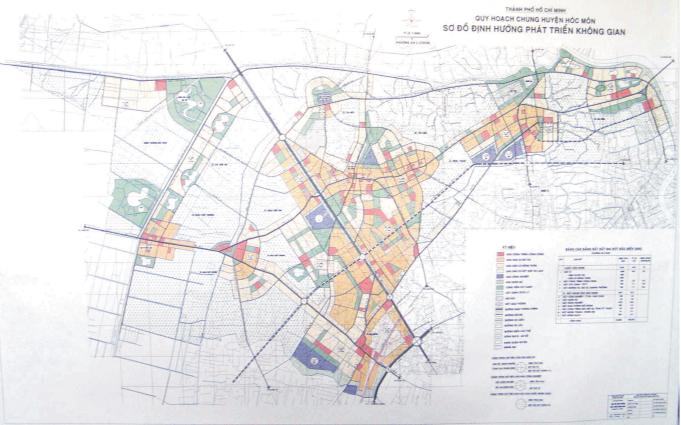

Planning map of Hoc Mon District in the period of 2000-2020

iculture extension station of Binh Chanh District and District 8

New road built along fish ponds

Lakai rubber processing factory at Tan Kien Commune, Binh Chanh District