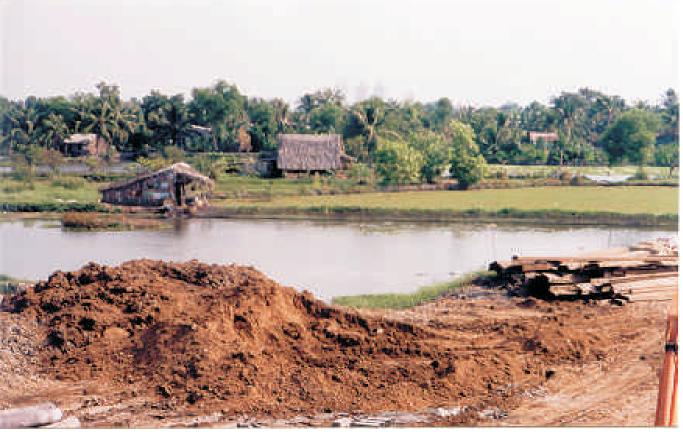

Land being filled influencing aquaculture activities

Agriculture land being filled for residential area

Planning map of Cu Chi District in the period of 2000-2020

Planning map of District 9 in the period of 2000-2020

Agriculture land being filled for residential area