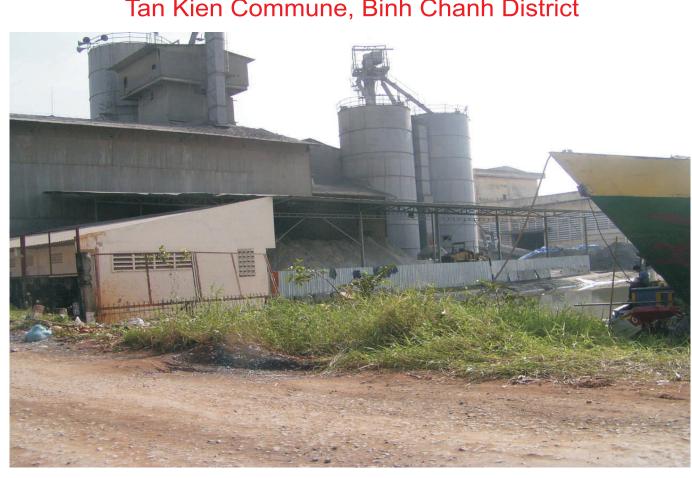

Planning map of Binh Chanh District in the period of 2000-2020

Binh Dien cement factory, Tan Kien Commune, Binh Chanh District

Construction site of residential area

Wastewater source used to supply to fish pond