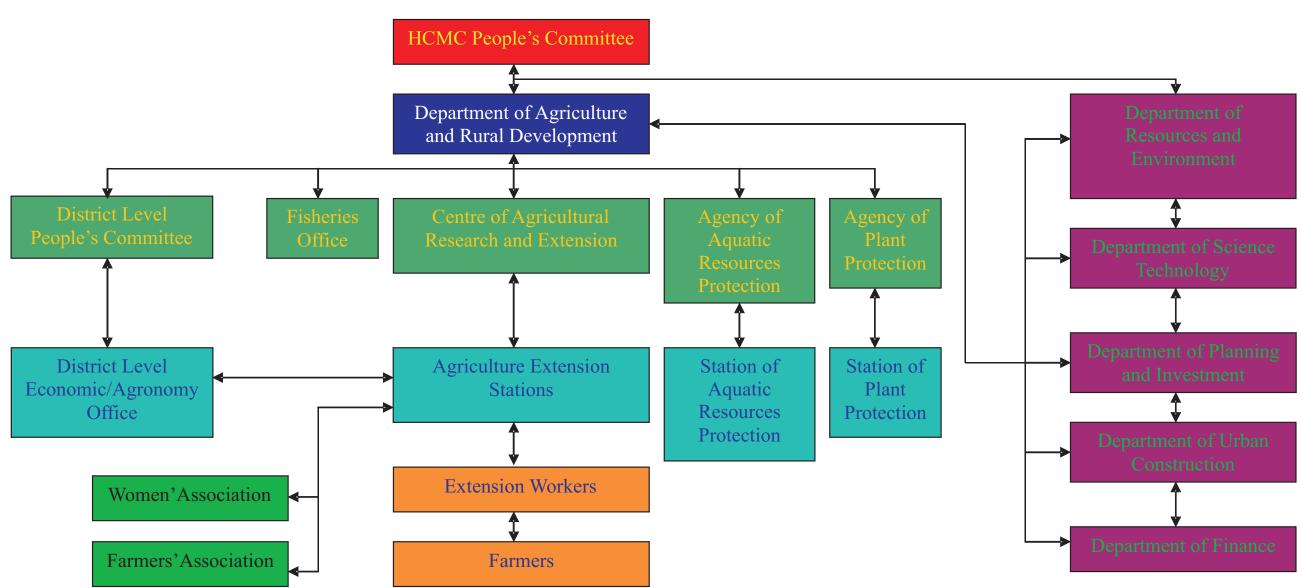

## Schematic structure of institutions having relations to implement and develop PUAFPS

Planning map of District 12 in the period of 2000-2020

Planning map of Thu Duc District in the period of 2000-2020