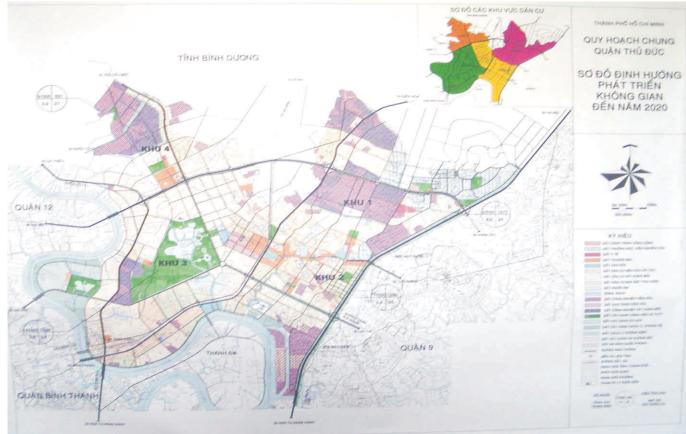

## Schematic structure of institutions having relations to implement and develop PUAFPS

Planning map of District 12 in the period of 2000-2020

Planning map of Thu Duc District in the period of 2000-2020