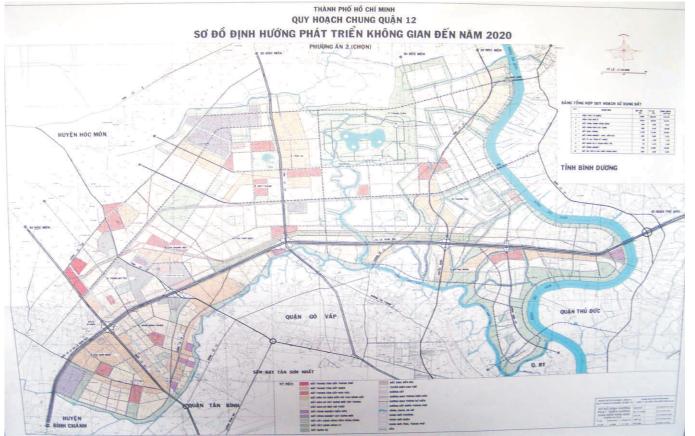

## Schematic structure of institutions having relations to implement and develop PUAFPS

Planning map of District 12 in the period of 2000-2020

Planning map of Thu Duc District in the period of 2000-2020