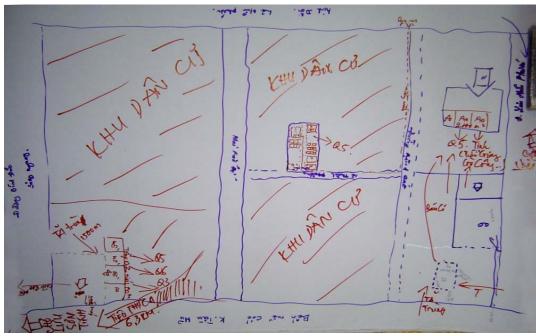

#### PCA in Ward 17, Go Vap District

- The second PCA meeting was carried out on 24 Aug 2005
- Participants: 20 ornamental fish grow-out farmers, age: 21-55
- This is the new culture area, started since 1996 in small-scale
- During 2000-2005, production in larger scale, around 10-15 ornamental fish farms in the area, producing 1 million fingerlings per year, value 0.34 billion VND per year

# RESOURCES MAPPING Go Vap Dist.

- Residental area nearby the city center
- River and canals, but pollutted
- Tap and well waters
- Good infrastructure
- Business activities
- Agricultural activities: vegetables, floriculture, livestock
- Ornamental fish production, and distribution channel to the city