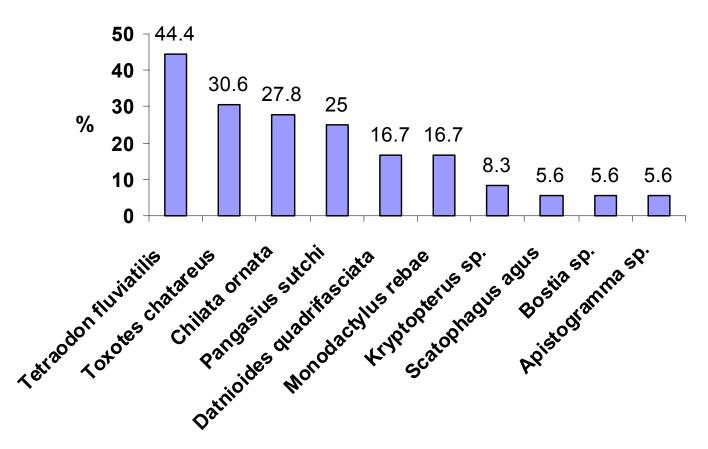

#### **MAJOR WILD NATIVE SPECIES**

Among the most popular wild native species are:

- Tetraodon fluviatilis (Nóc da beo)
- Toxotes chatareus (Mang rồ)
- Chilata ornata (Nàng hai)
- Pangasius sutchi (Mập nước ngọt)
- Monodactylus rebae (Chim bốn sọc)

#### **MAJOR WILD NATIVE SPECIES**

Among the most popular wild native species are:

- Datnioides quadrifasciata (Thái hổ)
- Kryptopterus sp. (Trèn)
- Scatophagus agus (Nâu)
- Bostia sp. (Heo)
- Apistogramma sp. (Phượng hoàng)

#### TOP TEN SPECIES TO BE SOLD

Wild native ornamental fish