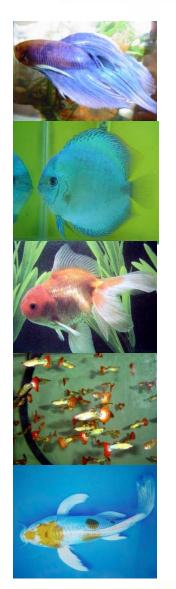

#### **MAJOR SPECIES OF ORNAMENTAL FISH**

Among the most popular species produced by HCMC are:

- Koi carp (Cyprinus carpio)
- Golden fish (Carassius auratus)
- Discus (Symphysodon sp.)
- Angel fish (*Pterophyllum scalare*)