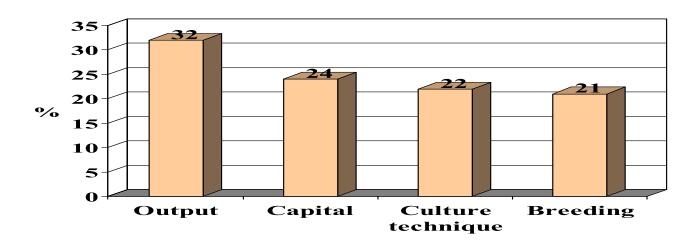

# **Problems ranking in District 8**







#### PCA in Ward 17, Go Vap District





- The second PCA meeting was carried out on 24 Aug 2005
- Participants: 20 ornamental fish grow-out farmers, age: 21-55
- This is the new culture area, started since 1996 in small-scale
- During 2000-2005, production in larger scale, around 10-15 ornamental fish farms in the area, producing 1 million fingerlings per year, value 0.34 billion VND per year

# RESOURCES MAPPING Go Vap Dist.



- Residental area nearby the city center
- River and canals, but pollutted
- Tap and well waters
- Good infrastructure
- Business activities
- Agricultural activities: vegetables, floriculture, livestock
- Ornamental fish production, and distribution channel to the city

## **Problems ranking in Go Vap District**







#### **ORNAMENTAL FISH MARKETS**



- Mobile ornamental fish vender
- Ornamental fish stores (with and without whole sale)
- Ornamental fish markets: 1 whole sale and 1 retail market
- Export market
- Import market
- Importing for re-export market

#### VERY VIETNAM, MOBILE ORNAMENTAL FISH VENDER



- In-bags popular species: koi carp, golden fish, oscar ...
- Sources of fish: growout farmers, stores or middle man

#### THE SURVEY OF ORNAMENTAL FISH STORES



- Survey: 36 ornamental fish stores (1 Sep 15 Oct 2005)
- Retailer (Group A): 41.7%
- Whole sale and Retailer (Group B): 58.3%
- Previous experience working with fish: 0%
- Years of experience: >10yr (22.2%) <5yr (47.2%)</p>

#### **OPERATING OF ORNAMENTAL FISH STORES**



- Average operating time: 12 hours per day, 7 days per week