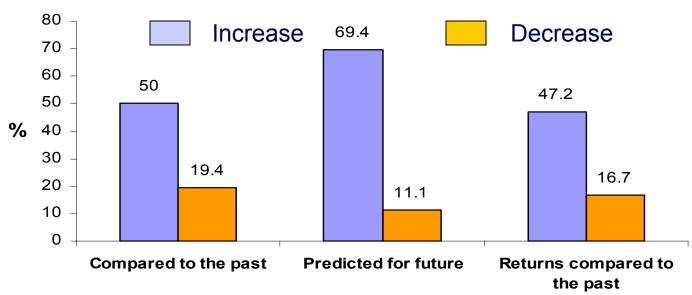

red in Vietnam** 





#### **MAJOR WILD NATIVE SPECIES**



Among the most popular wild native species are:

- Tetraodon fluviatilis (Nóc da beo)
- Toxotes chatareus (Mang rồ)
- Chilata ornata (Nàng hai)
- Pangasius sutchi (Mập nước ngọt)
- Monodactylus rebae (Chim bốn sọc)

#### **MAJOR WILD NATIVE SPECIES**



Among the most popular wild native species are:

- Datnioides quadrifasciata (Thái hổ)
- Kryptopterus sp. (Trèn)
- Scatophagus agus (Nâu)
- Bostia sp. (Heo)
- Apistogramma sp. (Phượng hoàng)

#### **UAF-PAPUSSA**

#### TOP TEN SPECIES TO BE SOLD

Wild native ornamental fish





#### TOP TEN SPECIES TO BE SOLD

Imported ornamental fish









#### **SOURCE OF FISH**



#### **SOURCE OF FISH in SPECIES**



#### **DISTRIBUTION CHANNEL TO THE STORES**



#### TRENDS OF SELLING





#### **EXPORT MARKET** in Quantity

Year: 2004

**Quantity: >5 millions fish** 





#### **IMPORT MARKET** in Quantity

From Jan to Feb 2005
Source: Taiwan, Hongkong, Singapore, Thailand
Total: 43,929 fish





#### **PROJECT'S OUTPUTS**



ORNAMENTAL FISH MOVIE



**SOS REPORT** 



FISH CHART (POSTER)



**INFORMATION on WEB**