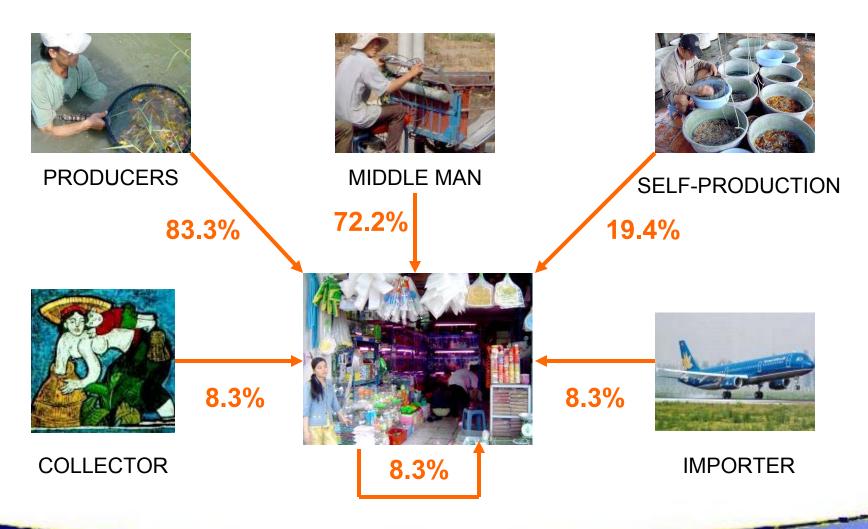

#### **Distribution channel from farms**

#### **DISTRIBUTION CHANNEL TO THE STORES**