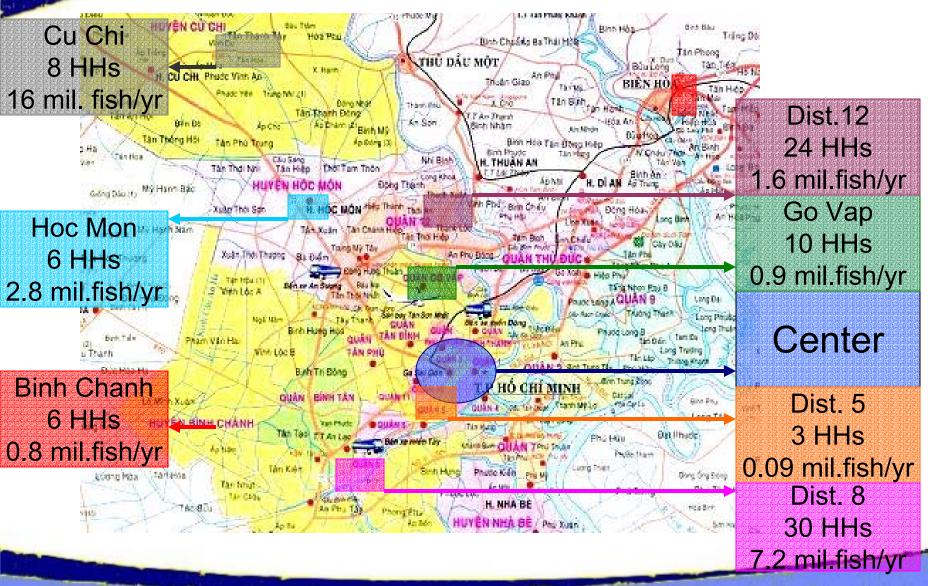

## RESOURCES MAPPING Dist. 8

- Periurban of HCMC
- River and canal systems, less polluttion
- Tap and well waters
- Infrastructure in average condition
- Business activities
- Agricultural activity: water spinach
- Ornamental fish production: main activity, good distribution channel to the city

# RESOURCES MAPPING Go Vap Dist.

- Residental area nearby the city center
- River and canals, but pollutted
- Tap and well waters
- Good infrastructure
- Business activities
- Agricultural activities: vegetables, floriculture, livestock
- Ornamental fish production, and distribution channel to the city