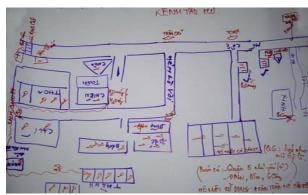

### PCA in Ward 15, District 8

- PCA meeting was carried out on 19 Aug 2005
- Participants: 18 ornamental fish grow-out farmers, age: 32-60
- This is the original place where ornamental fish started in Saigon
- There was around 30 ornamental fish farms in the area, producing 7.2 millions fingerlings per year, value 3.6 billion VND per year

## RESOURCES MAPPING Dist. 8

- Periurban of HCMC
- River and canal systems, less polluttion
- Tap and well waters
- Infrastructure in average condition
- Business activities
- Agricultural activity: water spinach
- Ornamental fish production: main activity, good distribution channel to the city