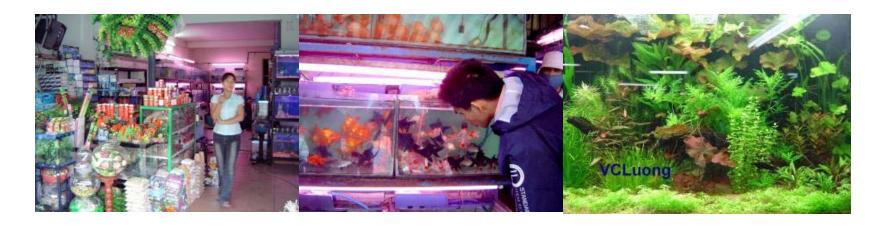

#### THE SURVEY OF ORNAMENTAL FISH STORES

- Survey: 36 ornamental fish stores (1 Sep 15 Oct 2005)
- Retailer (Group A): 41.7%
- Whole sale and Retailer (Group B): 58.3%
- Previous experience working with fish: 0%
- Years of experience: >10yr (22.2%) <5yr (47.2%)</p>

#### **OPERATING OF ORNAMENTAL FISH STORES**

- Average operating time: 12 hours per day, 7 days per week
- Average number of labors: 3 person per store
- Business types:
  - Freshwater ornamental fish (100%)
  - Natural feed (72.2%) and pellet feed (94.4%)
  - Submerged plants (80.6%)
  - Glass tanks and equipments (61.1%)
  - Design service (61.1%)