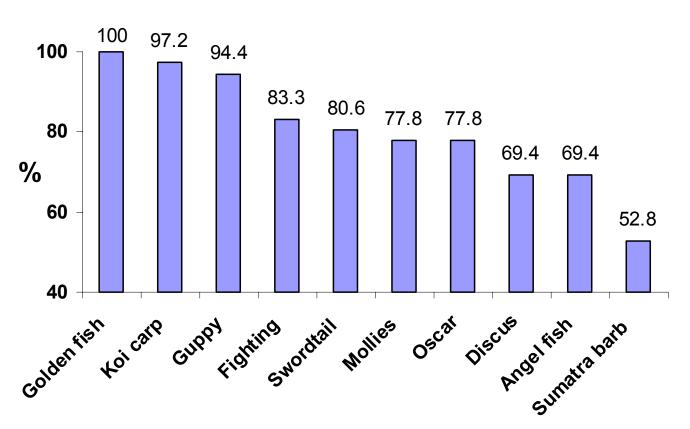

#### **MAJOR SPECIES OF ORNAMENTAL FISH**

Among the most popular species produced by HCMC are:

- Koi carp (Cyprinus carpio)
- Golden fish (Carassius auratus)
- Discus (Symphysodon sp.)
- Angel fish (*Pterophyllum scalare*)

#### **MAJOR SPECIES OF ORNAMENTAL FISH**

Among the most popular species produced by HCMC are:

- Guppy (Poecilia reticulate)
- Fighting fish (Betta splenden)
- Swordtail (Xyphophorus helleri)
- Oscar (Astronotus ocellatus)

#### TOP TEN SPECIES TO BE SOLD

**Species successfully bred in Vietnam** 