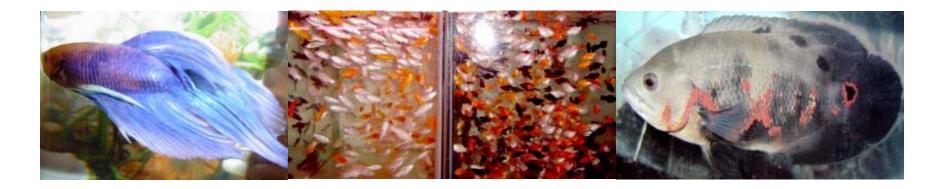

#### **MAJOR SPECIES OF ORNAMENTAL FISH**

Among the most popular species produced by HCMC are:

- Guppy (Poecilia reticulate)
- Fighting fish (Betta splenden)
- Swordtail (Xyphophorus helleri)
- Oscar (Astronotus ocellatus)