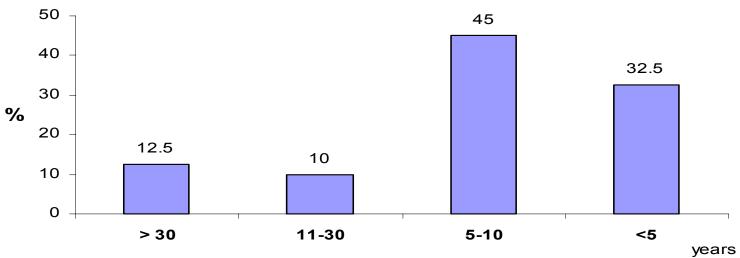

#### THE SURVEY OF ORNAMENTAL FISH STORES

- Survey: 36 ornamental fish stores (1 Sep 15 Oct 2005)
- Retailer (Group A): 41.7%
- Whole sale and Retailer (Group B): 58.3%
- Previous experience working with fish: 0%
- Years of experience: >10yr (22.2%) <5yr (47.2%)</p>