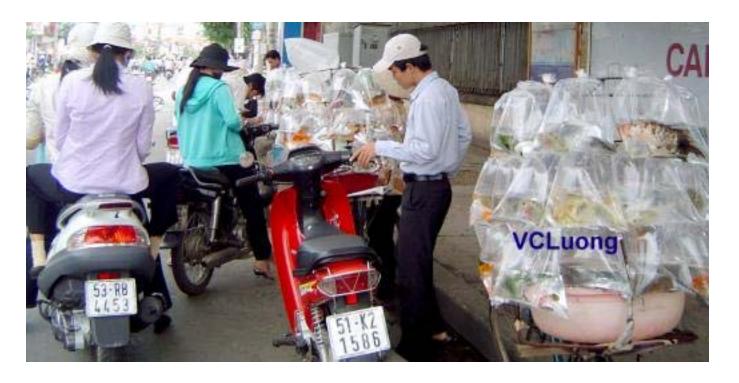

#### VERY VIETNAM, MOBILE ORNAMENTAL FISH VENDER

- In-bags popular species: koi carp, golden fish, oscar ...
- Sources of fish: growout farmers, stores or middle man