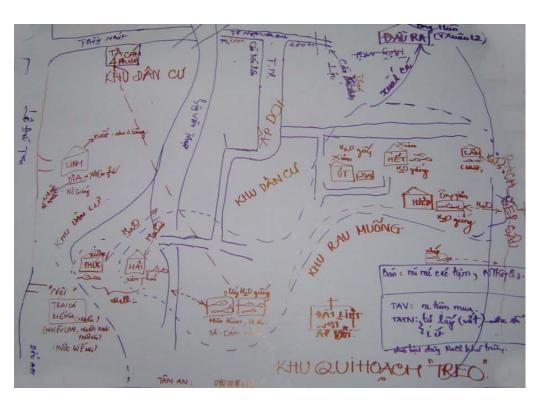

## RESOURCES MAPPING Dist. 8

- Periurban of HCMC
- River and canal systems, less polluttion
- Tap and well waters
- Infrastructure in average condition
- Business activities
- Agricultural activity: water spinach
- Ornamental fish production: main activity, good distribution channel to the city