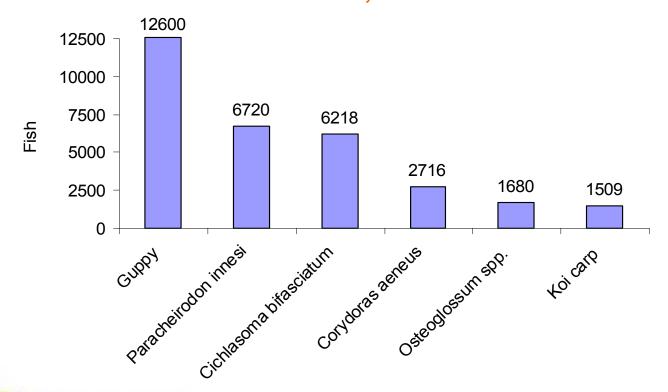

gasius sutchi (Mập nước ngọt)
- Monodactylus rebae (Chim bốn sọc)

#### **MAJOR WILD NATIVE SPECIES**



Among the most popular wild native species are:

- Datnioides quadrifasciata (Thái hổ)
- Kryptopterus sp. (Trèn)
- Scatophagus agus (Nâu)
- Bostia sp. (Heo)
- Apistogramma sp. (Phượng hoàng)

#### **UAF-PAPUSSA**

#### TOP TEN SPECIES TO BE SOLD

Wild native ornamental fish





#### TOP TEN SPECIES TO BE SOLD

Imported ornamental fish









#### **SOURCE OF FISH**



#### **SOURCE OF FISH in SPECIES**



#### **DISTRIBUTION CHANNEL TO THE STORES**



#### TRENDS OF SELLING





#### **EXPORT MARKET** in Quantity

Year: 2004

**Quantity: >5 millions fish** 





#### **IMPORT MARKET** in Quantity

From Jan to Feb 2005
Source: Taiwan, Hongkong, Singapore, Thailand
Total: 43,929 fish





#### **PROJECT'S OUTPUTS**



ORNAMENTAL FISH MOVIE



**SOS REPORT** 



FISH CHART (POSTER)



**INFORMATION on WEB**