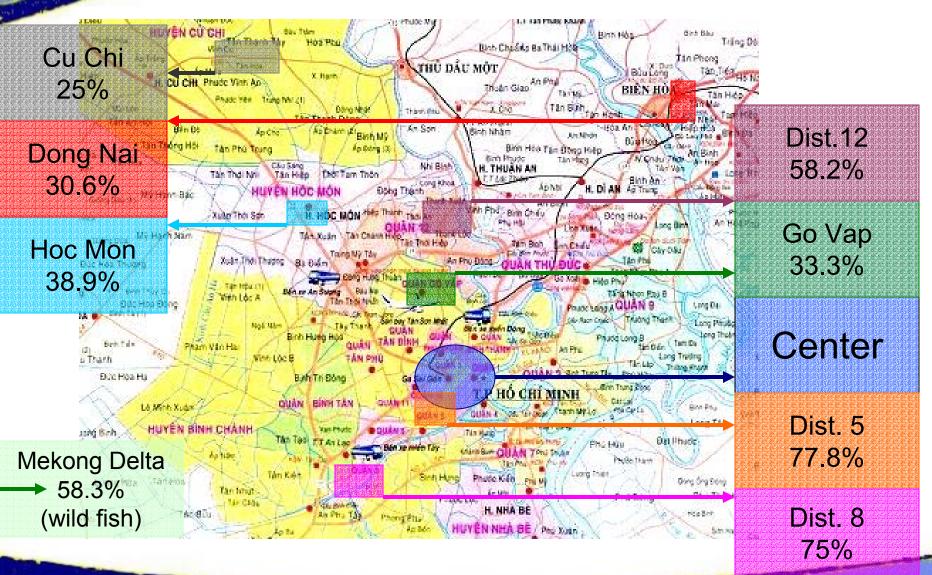

)
- Oscar (Astronotus ocellatus)

#### **UAF-PAPUSSA**

#### TOP TEN SPECIES TO BE SOLD

**Species successfully bred in Vietnam** 





#### **MAJOR WILD NATIVE SPECIES**



Among the most popular wild native species are:

- Tetraodon fluviatilis (Nóc da beo)
- Toxotes chatareus (Mang rồ)
- Chilata ornata (Nàng hai)
- Pangasius sutchi (Mập nước ngọt)
- Monodactylus rebae (Chim bốn sọc)

#### **MAJOR WILD NATIVE SPECIES**



Among the most popular wild native species are:

- Datnioides quadrifasciata (Thái hổ)
- Kryptopterus sp. (Trèn)
- Scatophagus agus (Nâu)
- Bostia sp. (Heo)
- Apistogramma sp. (Phượng hoàng)

#### **UAF-PAPUSSA**

#### TOP TEN SPECIES TO BE SOLD

Wild native ornamental fish





#### TOP TEN SPECIES TO BE SOLD

Imported ornamental fish









#### **SOURCE OF FISH**



#### **SOURCE OF FISH in SPECIES**



#### **DISTRIBUTION CHANNEL TO THE STORES**



#### TRENDS OF SELLING





#### **EXPORT MARKET** in Quantity

Year: 2004

**Quantity: >5 millions fish** 





#### **IMPORT MARKET** in Quantity

From Jan to Feb 2005
Source: Taiwan, Hongkong, Singapore, Thailand
Total: 43,929 fish





#### **PROJECT'S OUTPUTS**



ORNAMENTAL FISH MOVIE



**SOS REPORT** 



FISH CHART (POSTER)



**INFORMATION on WEB**