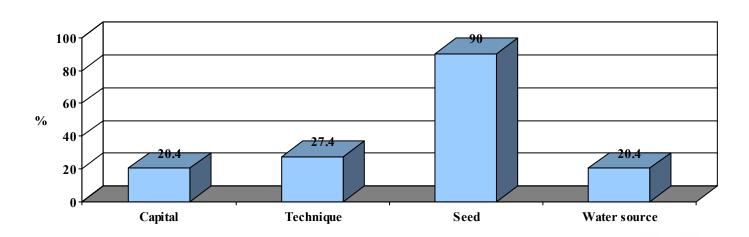

*





Income (ornamental fish culture / total income) = 84.5%

#### **Distribution channel from farms**



### PCA in Ward 15, District 8





- PCA meeting was carried out on 19 Aug 2005
- Participants: 18 ornamental fish grow-out farmers, age: 32-60
- This is the original place where ornamental fish started in Saigon
- There was around 30 ornamental fish farms in the area, producing 7.2 millions fingerlings per year, value 3.6 billion VND per year

## RESOURCES MAPPING Dist. 8





- Periurban of HCMC
- River and canal systems, less polluttion
- Tap and well waters
- Infrastructure in average condition
- Business activities
- Agricultural activity: water spinach
- Ornamental fish production: main activity, good distribution channel to the city

# **Problems ranking in District 8**







#### PCA in Ward 17, Go Vap District





- The second PCA meeting was carried out on 24 Aug 2005
- Participants: 20 ornamental fish grow-out farmers, age: 21-55
- This is the new culture area, started since 1996 in small-scale
- During 2000-2005, production in larger scale, around 10-15 ornamental fish farms in the area, producing 1 million fingerlings per year, value 0.34 billion VND per year

# RESOURCES MAPPING Go Vap Dist.



- Residental area nearby the city center
- River and canals, but pollutted
- Tap and well waters
- Good infrastructure
- Business activities
- Agricultural activities: vegetables, floriculture, livestock
- Ornamental fish production, and distribution channel to the city

## **Problems ranking in Go Vap District**







#### **ORNAMENTAL FISH MARKETS**



- Mob