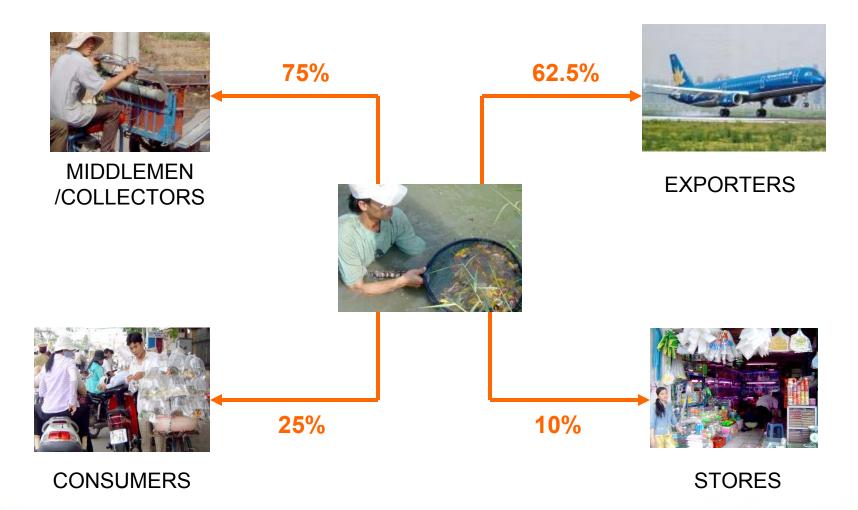

xport > 3 million fish, value 4 million USD per year
- Expected 10-15 million USD exporting in 2010
- Import 48,963 fish in 2004

#### HISTORY OF DEVELOPMENT



- The first ornamental fish stores started in 1945 in LXT market
- Growing faster since 1967, and fastest during 1972-1974, with import-export activities
- During 1975-1980s: no market and less demand
- Since 1989: to rehabilitate rapidly
- Since 2003: growing steadly

# Ornamental fish culture in Ho Chi Minh City in 2005

**Production:** 

34.4

millions fish

Income:

12.8

billions VND

(0.8 million USD)







#### Ornamental fish culture in Ho Chi Minh City



#### **Ornamental fish culture systems**



#### **UAF-PAPUSSA**





Income (ornamental fish culture / total income) = 84.5%

#### **Distribution channel from farms**



### PCA in Ward 15, District 8





- PCA meeting was carried out on 19 Aug 2005
- Participants: 18 ornamental fish grow-out farmers, age: 32-60
- This is the original place where ornamental fish started in Saigon
- There was around 30 ornamental fish farms in the area, producing 7.2 millions fingerlings per year, value 3.6 billion VND per year

## RESOURCES MAPPING Dist. 8





- Periurban of HCMC
- River and canal systems, less polluttion
- Tap and well waters
- Infrastructure in average condition
- Business activities
- Agricultural activity: water spinach
- Ornamental fish production: main activity, good distribution channel to the city

# **Problems ranking in District 8**







#### PCA in Ward 17, Go Vap District





- The second PCA meeting was carried out on 24 Aug 2005
- Part