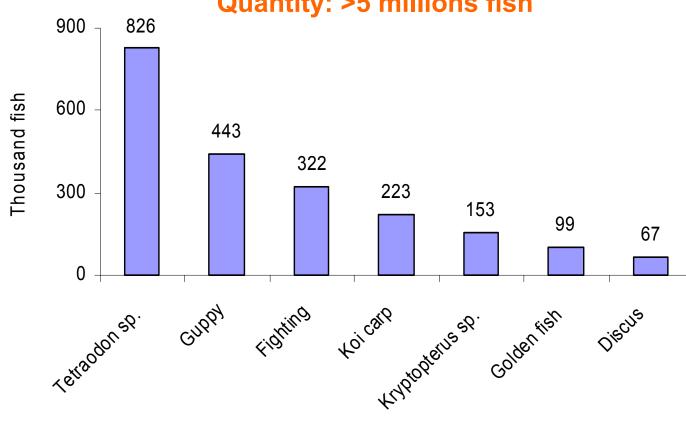

wild native species are:

- Tetraodon fluviatilis (Nóc da beo)
- Toxotes chatareus (Mang rồ)
- Chilata ornata (Nàng hai)
- Pangasius sutchi (Mập nước ngọt)
- Monodactylus rebae (Chim bốn sọc)

#### **MAJOR WILD NATIVE SPECIES**



Among the most popular wild native species are:

- Datnioides quadrifasciata (Thái hổ)
- Kryptopterus sp. (Trèn)
- Scatophagus agus (Nâu)
- Bostia sp. (Heo)
- Apistogramma sp. (Phượng hoàng)

#### **UAF-PAPUSSA**

#### TOP TEN SPECIES TO BE SOLD

Wild native ornamental fish





#### TOP TEN SPECIES TO BE SOLD

Imported ornamental fish









#### **SOURCE OF FISH**



#### **SOURCE OF FISH in SPECIES**



#### **DISTRIBUTION CHANNEL TO THE STORES**



#### TRENDS OF SELLING





#### **EXPORT MARKET** in Quantity

Year: 2004

**Quantity: >5 millions fish** 





#### **IMPORT MARKET** in Quantity

From Jan to Feb 2005
Source: Taiwan, Hongkong, Singapore, Thailand
Total: 43,929 fish





#### **PROJECT'S OUTPUTS**



ORNAMENTAL FISH MOVIE



**SOS REPORT** 



FISH CHART (POSTER)



**INFORMATION on WEB**