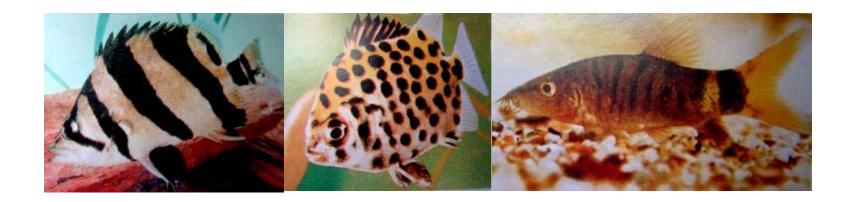

#### **MAJOR WILD NATIVE SPECIES**

Among the most popular wild native species are:

- Tetraodon fluviatilis (Nóc da beo)
- Toxotes chatareus (Mang rồ)
- Chilata ornata (Nàng hai)
- Pangasius sutchi (Mập nước ngọt)
- Monodactylus rebae (Chim bốn sọc)

#### **MAJOR WILD NATIVE SPECIES**

Among the most popular wild native species are:

- Datnioides quadrifasciata (Thái hổ)
- Kryptopterus sp. (Trèn)
- Scatophagus agus (Nâu)
- Bostia sp. (Heo)
- Apistogramma sp. (Phượng hoàng)