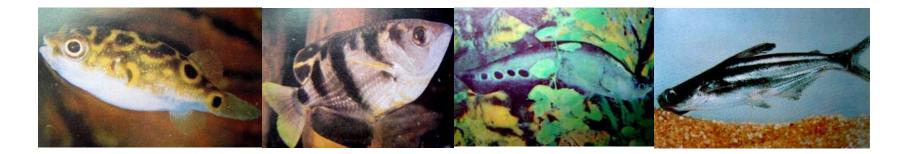

#### **MAJOR WILD NATIVE SPECIES**

Among the most popular wild native species are:

- Tetraodon fluviatilis (Nóc da beo)
- Toxotes chatareus (Mang rồ)
- Chilata ornata (Nàng hai)
- Pangasius sutchi (Mập nước ngọt)
- Monodactylus rebae (Chim bốn sọc)

#### **MAJOR WILD NATIVE SPECIES**

Among the most popular wild native species are:

- Datnioides quadrifasciata (Thái hổ)
- Kryptopterus sp. (Trèn)
- Scatophagus agus (Nâu)
- Bostia sp. (Heo)
- Apistogramma sp. (Phượng hoàng)