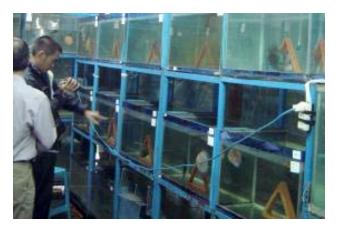

Monodactylus rebae (Chim bốn sọc)

#### **MAJOR WILD NATIVE SPECIES**



Among the most popular wild native species are:

- Datnioides quadrifasciata (Thái hổ)
- Kryptopterus sp. (Trèn)
- Scatophagus agus (Nâu)
- Bostia sp. (Heo)
- Apistogramma sp. (Phượng hoàng)

#### **UAF-PAPUSSA**

#### TOP TEN SPECIES TO BE SOLD

Wild native ornamental fish





#### TOP TEN SPECIES TO BE SOLD

Imported ornamental fish









#### **SOURCE OF FISH**



#### **SOURCE OF FISH in SPECIES**



#### **DISTRIBUTION CHANNEL TO THE STORES**



#### TRENDS OF SELLING





#### **EXPORT MARKET** in Quantity

Year: 2004

**Quantity: >5 millions fish** 





#### **IMPORT MARKET** in Quantity

From Jan to Feb 2005
Source: Taiwan, Hongkong, Singapore, Thailand
Total: 43,929 fish





#### **PROJECT'S OUTPUTS**



ORNAMENTAL FISH MOVIE



**SOS REPORT** 



FISH CHART (POSTER)



**INFORMATION on WEB**