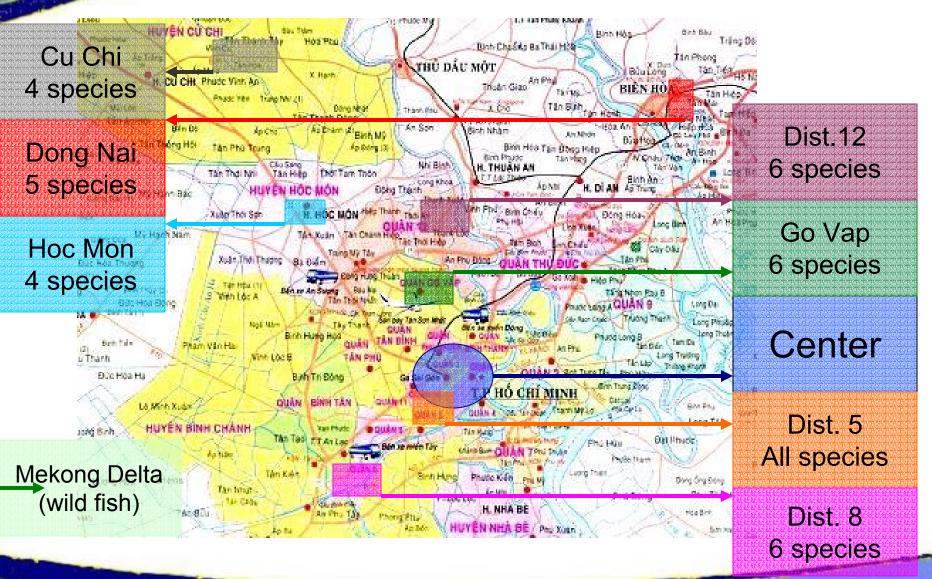

**UAF-PAPUSSA**

#### TOP TEN SPECIES TO BE SOLD

**Species successfully bred in Vietnam** 





#### **MAJOR WILD NATIVE SPECIES**



Among the most popular wild native species are:

- Tetraodon fluviatilis (Nóc da beo)
- Toxotes chatareus (Mang rồ)
- Chilata ornata (Nàng hai)
- Pangasius sutchi (Mập nước ngọt)
- Monodactylus rebae (Chim bốn sọc)

#### **MAJOR WILD NATIVE SPECIES**



Among the most popular wild native species are:

- Datnioides quadrifasciata (Thái hổ)
- Kryptopterus sp. (Trèn)
- Scatophagus agus (Nâu)
- Bostia sp. (Heo)
- Apistogramma sp. (Phượng hoàng)

#### **UAF-PAPUSSA**

#### TOP TEN SPECIES TO BE SOLD

Wild native ornamental fish





#### TOP TEN SPECIES TO BE SOLD

Imported ornamental fish









#### **SOURCE OF FISH**



#### **SOURCE OF FISH in SPECIES**



#### **DISTRIBUTION CHANNEL TO THE STORES**



#### TRENDS OF SELLING





#### **EXPORT MARKET** in Quantity

Year: 2004

**Quantity: >5 millions fish** 





#### **IMPORT MARKET** in Quantity

From Jan to Feb 2005
Source: Taiwan, Hongkong, Singapore, Thailand
Total: 43,929 fish





#### **PROJECT'S OUTPUTS**



ORNAMENTAL FISH MOVIE



**SOS REPORT** 



FISH CHART (POSTER)



**INFORMATION on WEB**