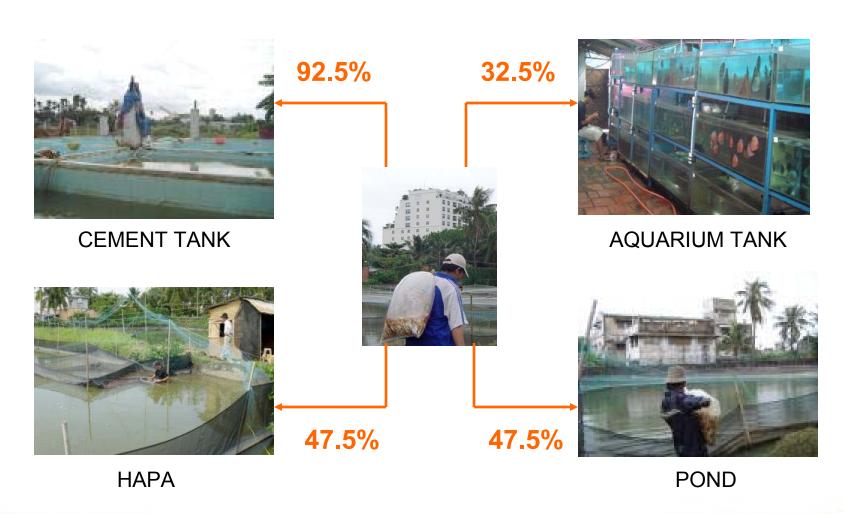

eading producer and largest market in VN
- > 200 grow-out households, 19 million fish in 2004
- >100 ornamental fish stores
- Export > 3 million fish, value 4 million USD per year
- Expected 10-15 million USD exporting in 2010
- Import 48,963 fish in 2004

#### HISTORY OF DEVELOPMENT



- The first ornamental fish stores started in 1945 in LXT market
- Growing faster since 1967, and fastest during 1972-1974, with import-export activities
- During 1975-1980s: no market and less demand
- Since 1989: to rehabilitate rapidly
- Since 2003: growing steadly

# Ornamental fish culture in Ho Chi Minh City in 2005

**Production:** 

34.4

millions fish

Income:

12.8

billions VND

(0.8 million USD)







#### Ornamental fish culture in Ho Chi Minh City



#### **Ornamental fish culture systems**



#### **UAF-PAPUSSA**





Income (ornamental fish culture / total income) = 84.5%

#### **Distribution channel from farms**



### PCA in Ward 15, District 8





- PCA meeting was carried out on 19 Aug 2005
- Participants: 18 ornamental fish grow-out farmers, age: 32-60
- This is the original place where ornamental fish started in Saigon
- There was around 30 ornamental fish farms in the area, producing 7.2 millions fingerlings per year, value 3.6 billion VND per year

## RESOURCES MAPPING Dist. 8





- Periurban of HCMC
- River and canal systems, less polluttion
- Tap and well waters
- Infrastructure in average condition
- Business activities
- Agricultural activity: water spinach
- Ornamental fish production: main activity, good distribution channel to the city

# **Problems ranking