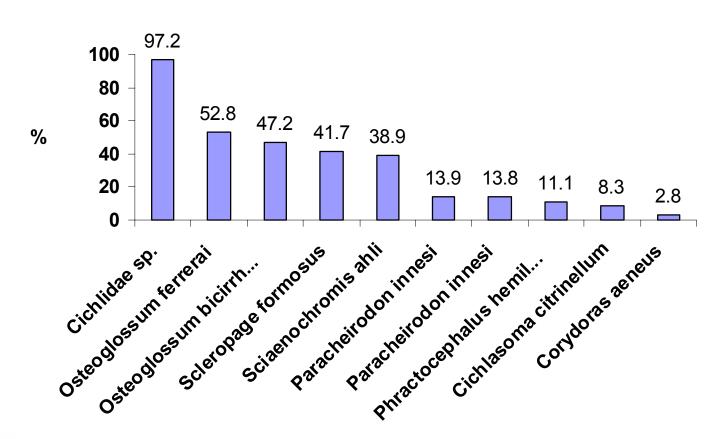

- Swordtail (Xyphophorus helleri)
- Oscar (Astronotus ocellatus)

#### **UAF-PAPUSSA**

#### TOP TEN SPECIES TO BE SOLD

**Species successfully bred in Vietnam** 





#### **MAJOR WILD NATIVE SPECIES**



Among the most popular wild native species are:

- Tetraodon fluviatilis (Nóc da beo)
- Toxotes chatareus (Mang rồ)
- Chilata ornata (Nàng hai)
- Pangasius sutchi (Mập nước ngọt)
- Monodactylus rebae (Chim bốn sọc)

#### **MAJOR WILD NATIVE SPECIES**



Among the most popular wild native species are:

- Datnioides quadrifasciata (Thái hổ)
- Kryptopterus sp. (Trèn)
- Scatophagus agus (Nâu)
- Bostia sp. (Heo)
- Apistogramma sp. (Phượng hoàng)

#### **UAF-PAPUSSA**

#### TOP TEN SPECIES TO BE SOLD

Wild native ornamental fish





#### TOP TEN SPECIES TO BE SOLD

Imported ornamental fish









#### **SOURCE OF FISH**



#### **SOURCE OF FISH in SPECIES**



#### **DISTRIBUTION CHANNEL TO THE STORES**



#### TRENDS OF SELLING





#### **EXPORT MARKET** in Quantity

Year: 2004

**Quantity: >5 millions fish** 





#### **IMPORT MARKET** in Quantity

From Jan to Feb 2005
Source: Taiwan, Hongkong, Singapore, Thailand
Total: 43,929 fish





#### **PROJECT'S OUTPUTS**



ORNAMENTAL FISH MOVIE



**SOS REPORT** 



FISH CHART (POSTER)



**INFORMATION on WEB**